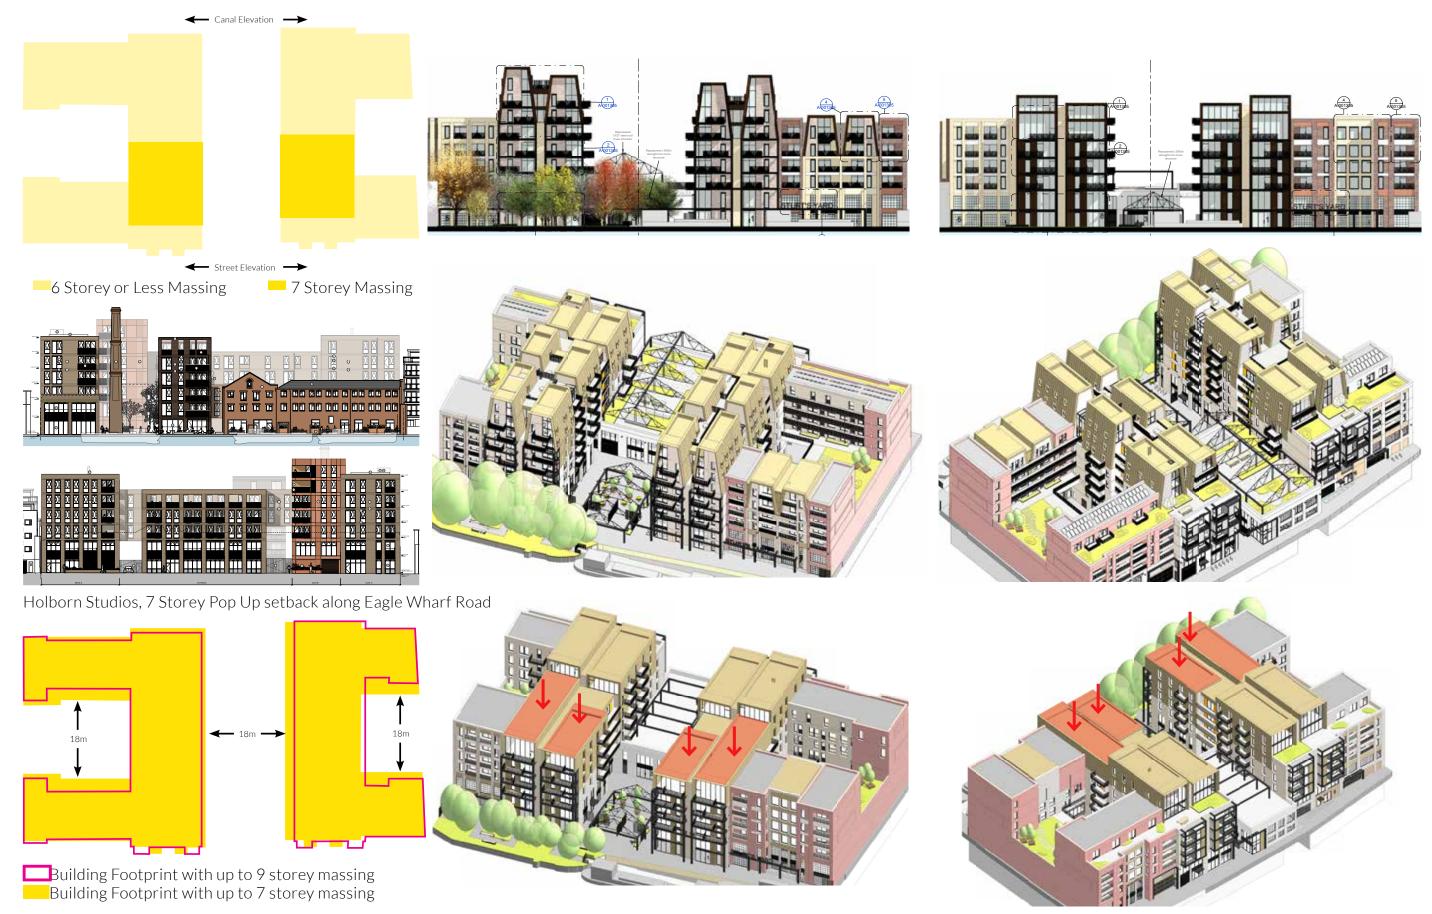

9 STOREY VS 6 STOREY (7th STOREY POP UP TOWARD EAGLE WHARF ROAD) MASSING TEST

## 5.6 REFINED DESIGN PROPOSAL

## 9TH PRE-APPLICATION MEETING

Following a positive review of the massing design team that is reflected into the current changes, consultation was held in June 2019 design proposal. Follow up facade tests were

were conducted on colour and detailing with a preferred outcome shared by both council and with LB Hackney to review layout, facade shared and agreed upon with LB Hackney. treatment and detailing. Various facades tests Illustrative details and tests are provided within this section.

## DEVELOPED ELEVATIONS REFINED ELEVATIONS **INITIAL ELEVATIONS** REGENTS CANAL Eagle WHARF ROAD STRUT'S YARD WEST STRUT'S YARD EAST