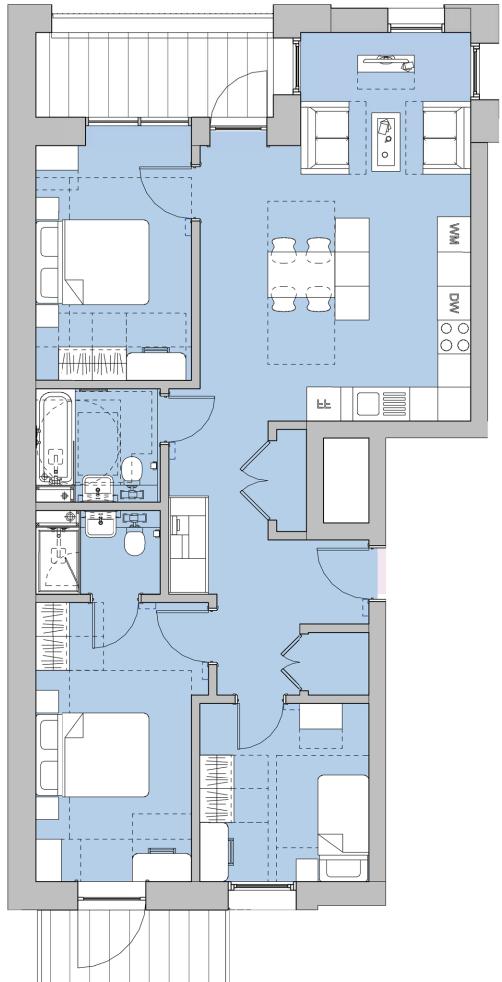

#### Typical 3 Bed Flat/6 Person Units

- Designed in accordance with the:
  - Technical Housing Standards -Nationally Described Space Standard (March 2015)
  - Mayor's Housing SPG (March 2016)
  - Building Regulations requirement M4(2) 'Accessible and Adaptable Dwellings'
- Minimum Gross Internal Floor Area of 95 (101)sqm
- Generous Built-In Storage minimum area of 2.5sqm
- Generous Floor to Ceiling Level
- Private Outdoor Amenity Area with a minimum depth of 1.5m

| C3 Typology - 3C |        |      |  |
|------------------|--------|------|--|
| Level            | Number | Area |  |

| Level 03 FFL | A3.1 | 101.28 m <sup>2</sup> |
|--------------|------|-----------------------|
| Level 03 FFL | B3.8 | 101.30 m <sup>2</sup> |
| Level 04 FFL | A4.1 | 101.23 m²             |
| Level 04 FFL | B4.8 | 101.32 m²             |
| Level 05 FFL | A5.1 | 101.23 m <sup>2</sup> |

**M4(2) Typologies - 3C**1:50