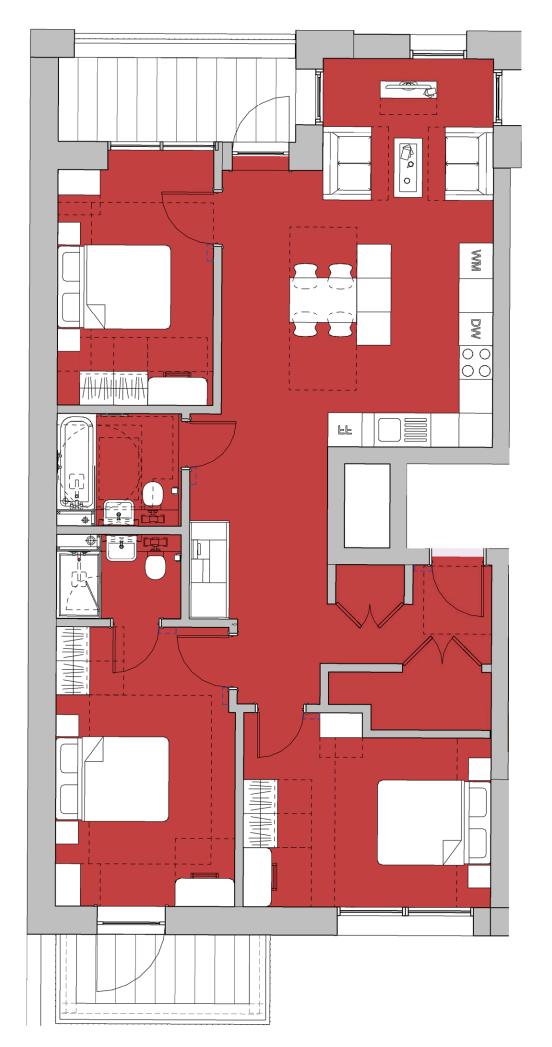

#### Typical 3 Bed Flat/6 Person Units

- Designed in accordance with the:
  - Technical Housing Standards -Nationally Described Space Standard (March 2015)
  - Mayor's Housing SPG (March 2016)
  - Building Regulations requirement M4(2) 'Accessible and Adaptable Dwellings'
- Minimum Gross Internal Floor Area of 95 (101)sqm
- Generous Built-In Storage minimum area of 2.5sqm
- Generous Floor to Ceiling Level
- Private Outdoor Amenity Area with a minimum depth of 1.5m

| C3 Typology - 3C |        |      |  |
|------------------|--------|------|--|
| Level            | Number | Area |  |

| Level 03 FFL | A3.1 | 101.28 m <sup>2</sup> |
|--------------|------|-----------------------|
| Level 03 FFL | B3.8 | 101.30 m <sup>2</sup> |
| Level 04 FFL | A4.1 | 101.23 m²             |
| Level 04 FFL | B4.8 | 101.32 m²             |
| Level 05 FFL | A5.1 | 101.23 m <sup>2</sup> |

**M4(2) Typologies - 3C**1:50