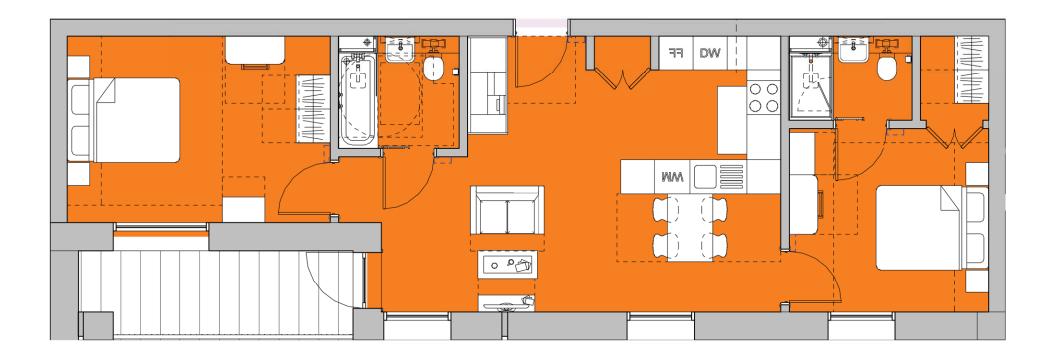

### Typical 3 Bed/5 Person Units

- Designed in accordance with the :
  - Technical Housing Standards -Nationally Described Space Standard (March 2015)

  - Mayor's Housing SPG (March 2016)
    Building Regulations requirement M4(2) 'Accessible and Adaptable Dwellings'
- Minimum Gross Internal Floor Area of 86 (91) sqm
- Generous Built-In Storage minimum area of 2.5sqm
- Generous Floor to Ceiling Level
- Private Outdoor Amenity Area with a minimum depth of 1.5m

| C3 Typology - 3B |        |      |
|------------------|--------|------|
| Level            | Number | Area |

| Level 02 FF | L A2.1 | 90.43 m <sup>2</sup> |
|-------------|--------|----------------------|

2 Typology 3B Axonometric

STURT'S YARD